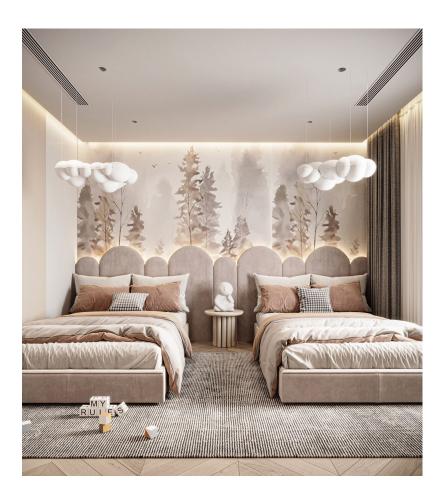

# Children's bed, wardrobe, desk and nightstand

???? ????? ??? ??? ?????

Double children's bed with ladder

85000 L.E

????? ??? ??? ???????

2 children's beds, 2 wardrobes, a desk and a nightstand