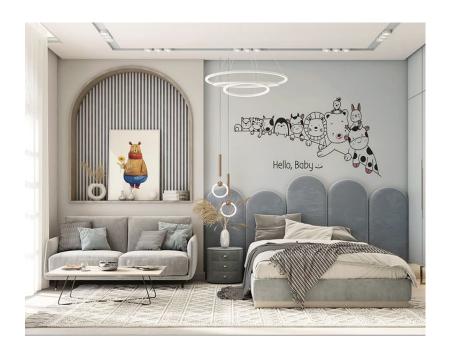

7%D9%81%D8%B6%D9%84
%D9%85%D8%B9%D8%A7%D8%B1%D8%B6
%D8%A7%D9%84%D8%A7%D8%AB%D8%A7%D8%AB
%D9%85%D8%AF%D9%8A%D9%86%D8%A9 %D9%86%D8%B5%D8%B1

## ???????? ??? ??? ????? 2024



45000 L.E

children's bed



???? ??? ??? ?????

Double bed with storage ladder and wardrobe

143000 L.E

# ??????? ???? ???? ?????



# Children's bed, wardrobe, desk and nightstand



???? ????? ??? ??? ?????

Double children's bed with ladder

85000 L.E

????? ??? ??? ???????



2 children's beds, 2 wardrobes, a desk and a nightstand



# ????? ??? ??? ??? ?????

A children's bed with a wardrobe, a nightstand and a desk

175000 L.E

?????? ??? ??? ????? ?? ???



Children's bed and wardrobe



# ??? ??? ????? ???????

A children's bed and a nightstand with a cupboard and a desk

160000 L.E

???? ????? ??? ??? ?????



65000 L.E

# Children's bed and nightstand



# ???? ???? ??? ??? ???????

2 children's beds with a wardrobe, a dresser and a puff

160000 L.E

# ????? ????? ??? ??? ?????



98000 L.E
Children's bed, puff, desk, chair and mirror



??????? ??? ??? ??????? 2023

Children's bed, 160 cm wide, with 2 nightstands

# ?????? ???? ??? ??? ?????



## 240000 L.E

A double children's bed, a wardrobe, a dresser and a library



????? ??? ???? ??? ?????

Children's bed, wardrobe and desk

156000 L.E

???? ??? ??? ?????



Double children's bed with ladder, wardrobe and drawer unit



## ?????? ??? ??? ???????

Double children's bed with a ladder and a small wardrobe with a desk

# ??????? ???? ????? 2023



## 75000 L.E

Double children's bed



# ????? ????? ??? ??? ?????

Children's bed and wardr