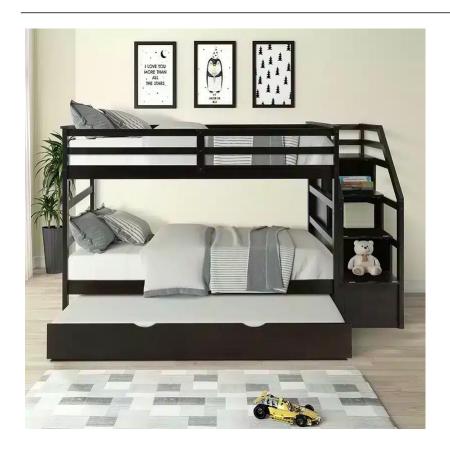

# ????? ????? ??? ??? ?????

98000 L.E
Children's bed, puff, desk, chair and mirror

??????? ??? ??? ??????? 2023

Children's bed, 160 cm wide, with 2 nightstands